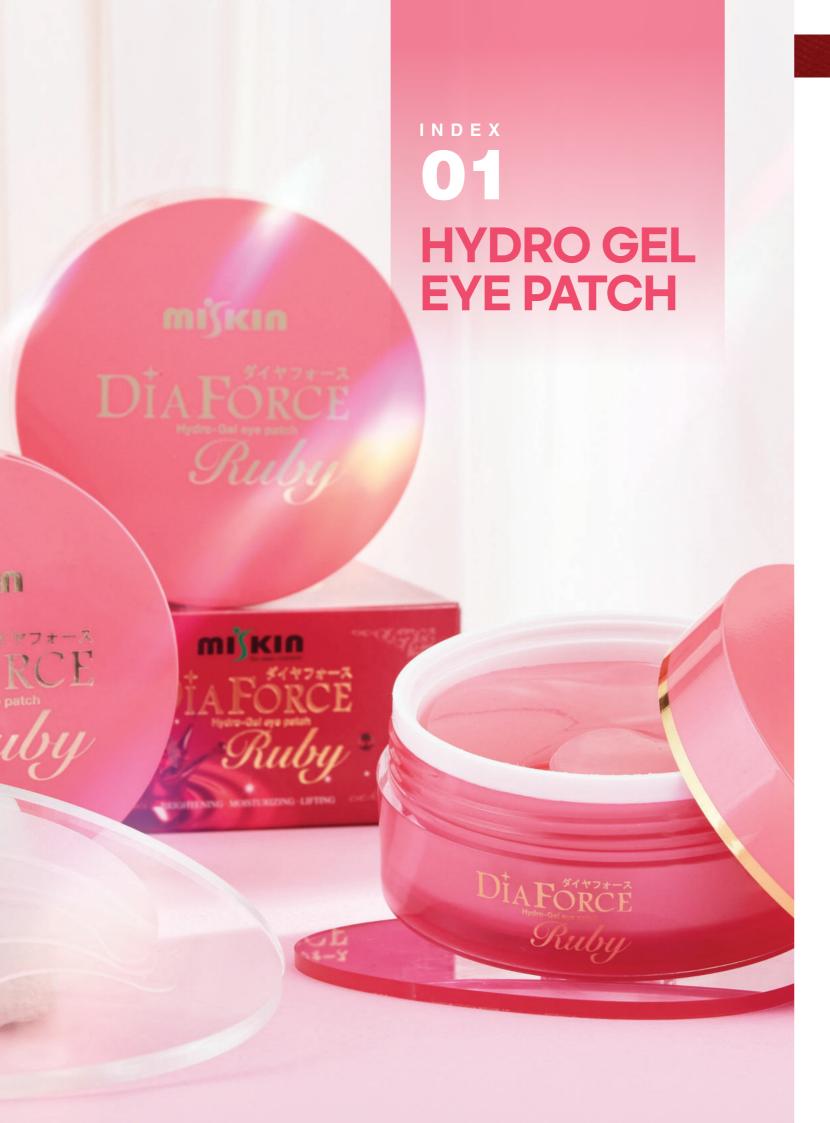

#### DIAFORCE RUBY

HYDRO GEL EYE PATCH

| Standard   | 60 sheets<br>(30 applications) |
|------------|--------------------------------|
| Min, order | 10,000EA                       |

#### Characteristics

- · Diamond and Ruby components vitalize the skin, making it clear and elastic.
- In particular, ruby and collagen extract provide rich nutrients to maintain rich and elastic skin, and the combination of natural ingredients including seawed, green tea, aloe, collagen extract and rose water supplies nutrition, moisture, elasticity and cooling to the skin
- · Pearl powder maintains clean and clear skin,
- The water-soluble Diaforce Ruby eye patch with maximized freshness and cleanness make the skin around the eye bright and lively.