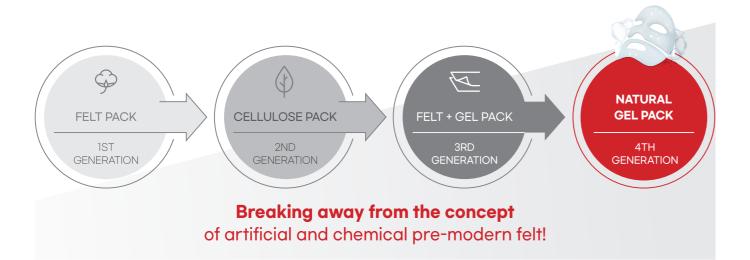

# Difference between gel pack and felt pack

#### ▶ GEL PACK VS FELT PACK TEST

[MISKIN GEL PACK VS, FELT PACK]

[MEASURING MOISTURE AFTER GEL MASK PACK USE]

[GEL MASK TEST SEEN WITH THERMAL IMAGING CAMERA]

Clinical test progress | Excellent adhesion, moisturizing and cooling (GEL MASK & GEL EYE PATCH)