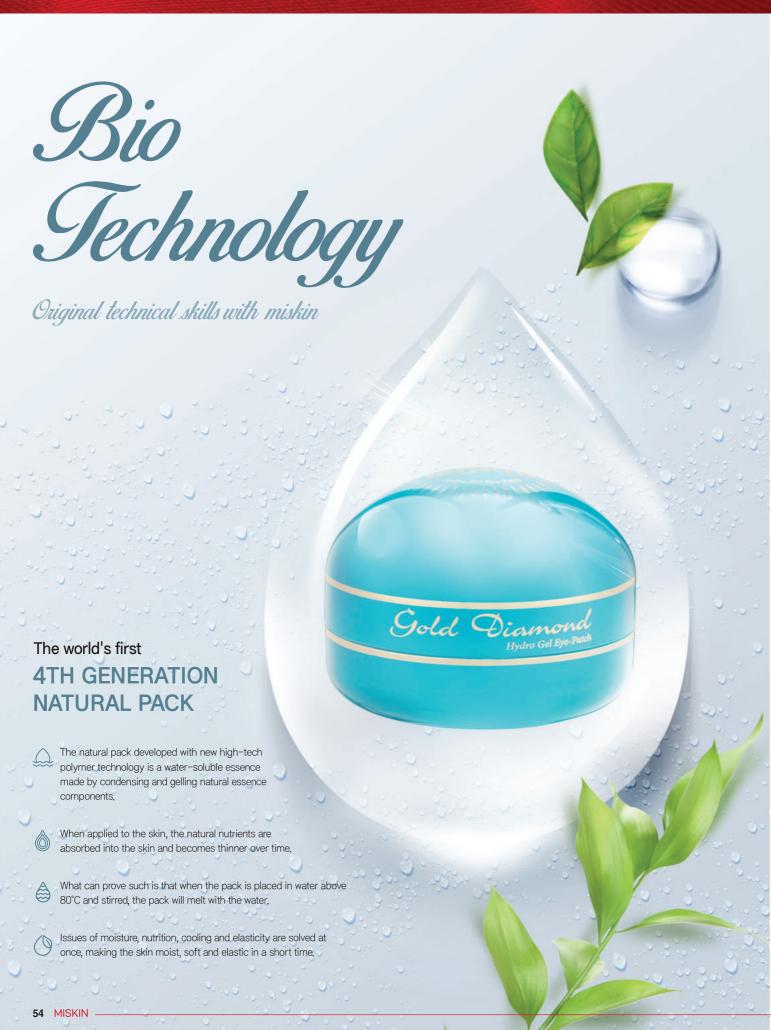

#### THE WORLD'S FIRST 4TH GENERATION NATURAL PACK

- The natural pack developed with new high-tech polymer technology is a water-soluble essence made by condensing and gelling natural essence components
- (a) When applied to the skin, the natural nutrients are absorbed into the skin and becomes thinner over time.
- What can prove such is that when the pack is placed in water above 80°C and stirred, the pack will melt with the water.
- [3] Issues of moisture, nutrition, cooling and elasticity are solved at once, making the skin moist, soft and elastic in a short time.