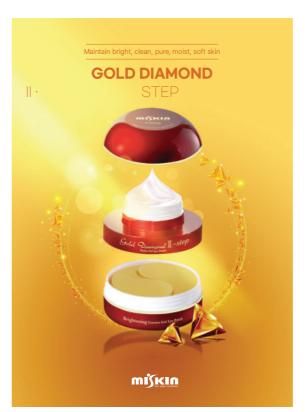

#### **GOLD DIAMOND**

II · STEP

Maintaining bright, clear, clean, moist, soft skin

#### I-Step I Brightening Essence Gel Eye Patch

Gold and diamond ingredients help maintain bright, elastic, high-quality skin, and rich natural ingredients including seaweed, citrus Unshiu peel extract, green tea, soybean phytoplacenta extract, pomegranate extract, aloe, collagen and rose extract will supply nutrients and moisture to the skin helping it maintain brightness, cleanness and softness.

#### II-Step I Lifting Yang—Tul Oil Eye Solution

With "niacinamide," an excellent whitening ingredient helps improve whitening and maintains a lively skin tone. By providing enough nutrition to the skin, it makes the skin moisturized, more flexible and smoother, and maintains the skin clear and bright.