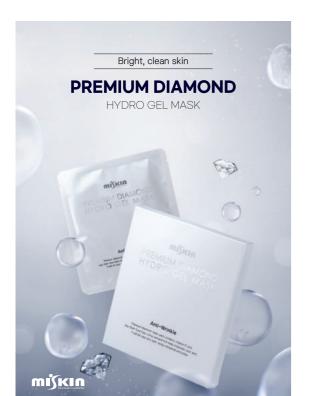

#### **PREMIUM DIAMOND** HYDRO GEL MASK

| Standard   | Standard            |
|------------|---------------------|
|            | 5 individual sheets |
| Min, order | 10,000SET           |

#### Characteristics

- · In pursuit of beauty, the legendary beauties of the Queens of Mughal from ancient India maintained their beauty by mixing diamond powder, which is excellent for skin elasticity, brightening and waste removal, with plant extracts, and this formula is still very useful today and widely used for skin peeling and various laser treatments.
- · Contains vitamin C-rich Jeju tangerine peel extract and green tea, aloe, hyluronic acid and collagen to make the skin brighter and more elastic.
- · Contains seaweed extract, green tea extract, aloe extract, rose water, tangerine extract and collagen which are eco-friendly pure plants nourishing, moisturizing and making fatigued skin bright and beautiful.