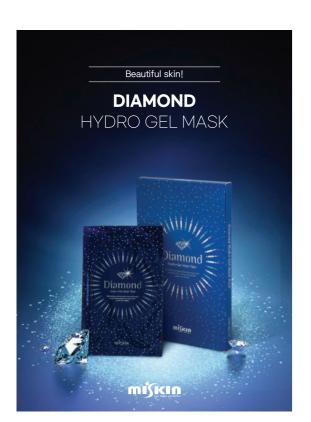

#### DIAMOND

HYDRO GEL MASK

| Standard   | Standard            |
|------------|---------------------|
|            | 5 individual sheets |
| Min, order | 10,000SET           |

#### Characteristics

- Diamonds are known to have excellent effects on exfoliating and waste management using the through the Ayurveda skin beauty technique from India.
- In particular, with Citrus Unshiu Peel Extract rich in vitamin C, it delivers excellent gloss, moisture and adherence while being skin-friendly, and it also contains seaweed, green tea, aloe, soybean phytoplacenta extract, pomegranate extract and rose extract to make the skin more beautiful.