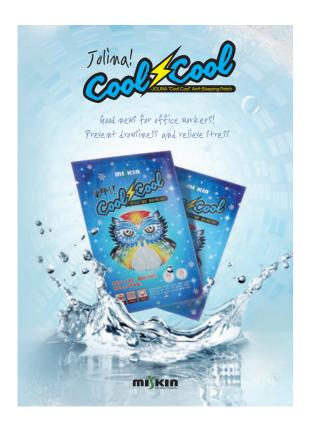

#### **JOLINA COOL COOL** ANTI-SLEEPING PATCH

| Standard   | 1 sheets         |
|------------|------------------|
|            | (1 applications) |
| Min. order | 100,000EA        |

#### Characteristics

- · Colloidal silver, vitamin C, peppermint, lavender and 10 relaxation functions of natural herbs with high skin affinity are delivered to the skin, clearing the mind to preventing drowsiness and relaxing fatigued mind and body.
- · Place the antl-Sleeping patch (antl-Sleeping) on one's back of neck or forehead will deliver refreshing coolness, improving one's mood when drowsy, improving concentration and preventing drivers from driving drowsy.

INGREDIENTS silver solution, vitamin C, peppermint, tea tree, cactus, eucalyptus, pomegranate, rose extract, ginkgo leaf extract, lavender, rosewater, herbs