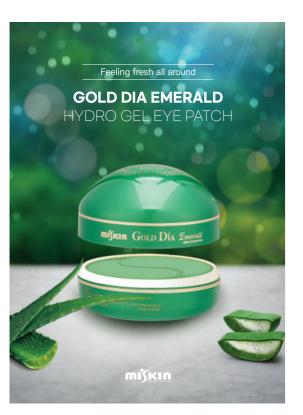

# GOLD DIA EMERALD

HYDRO GEL EYE PATCH

| Standard   | 60 sheets<br>(30 applications) |
|------------|--------------------------------|
| Min, order | 10,000EA                       |

#### Characteristics

- · Aloe component makes the skin clean and bright while stabilizing it, and vegetable components including tangerine peel extract, brown algae extract, aloe vera extract, pomegranate extract and chamomile supply nutrition, moisture, elasticity, lifting and cooling effect at once.
- · With components including pearl powder, collagen and ubiquinone (Coenzyme Q-10), which are good for skin care, it makes the skin gloss and elastic.
- · The water-soluble, eco-friendly gel sheet pack offers freshness and makes the skin livelier.