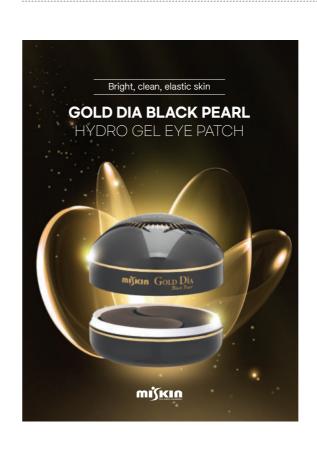

# GOLD DIA BLACK PEARL

HYDRO GEL EYE PATCH

| Standard   | 60 sheets<br>(30 applications) |
|------------|--------------------------------|
| Min, order | 10,000EA                       |

#### Characteristics

- · Gold and black pearl powder components make the skin bright, clean and elastic.
- The combination of natural ingredients including seaweed, green tea, aloe, rose extract, pomegranate and tangerine peel extract supply sufficient nutrition, moisture and elasticity to make the skin more flexible and moister.
- ·The water-soluble, eco-friendly gel sheet pack offers freshness and makes the skin livelier.