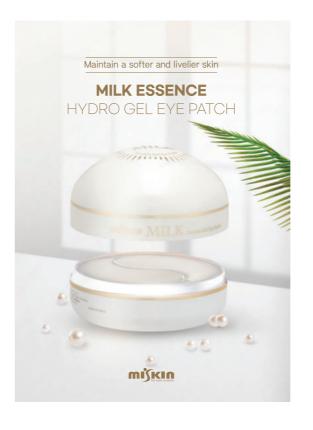

#### MILK ESSENCE

HYDRO GEL EYE PATCH

| Standard   | 60 sheets<br>(30 applications) |
|------------|--------------------------------|
| Min, order | 10,000EA                       |

#### Characteristics

- · Milk component makes the skin moist and rich, maintaining the skin softer and livelier. It contains vegetable ingredients such as tangerine peel extract, brown algae extract, aloe vera extract, pomegranate extract, chamomile, etc. to satisfy the effects of nutrition, moisturizing, elasticity, lifting and cooling at once.
- · With components including pearl powder, collagen and ubiquinone (Coenzyme Q-10), which are good for skin care, it makes the skin gloss and elastic.
- ·The water-soluble, eco-friendly gel sheet pack offers freshness and makes the skin livelier