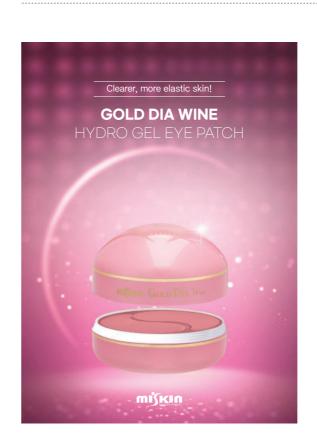

# **GOLD DIA WINE**

HYDRO GEL EYE PATCH

| Standard   | 60 sheets<br>(30 applications) |
|------------|--------------------------------|
| Min. order | 10,000EA                       |

#### Characteristics

- · Gold and diamond components promote skin metabolism and revitalize skin tissue, making skin clearer and more elastic.
- · In particular, wine extracts and collagen extracts provide rich and elastic skin, and natural ingredients such as seaweed, green tea, aloe, collagen extracts and rose water are mixed to further enhance the skin's nutritional, moisturizing, elasticity and cooling effects.
- · Pearl powder with natural skin purification capabilities helps maintain clean skin.
- · The water-soluble type premium eye patch maximizes freshness and makes the skin around the eyes brighter and livelier.