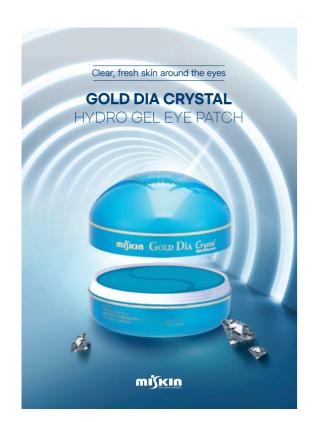

#### GOLD DIA CRYSTAL HYDRO GEL EYE PATCH

| Standard   | 60 sheets<br>(30 applications) |
|------------|--------------------------------|
| Min, order | 10,000EA                       |

# Characteristics

- $\cdot$  Gold and diamond components promote skin metabolism and revitalize skin tissue, making the skin clearer and more elastic.
- · In particular, wine extract and collagen extract provide rich and elastic skin, and the combination of natural ingredients including seaweed green tea, aloe, collagen extract and rose water enhances nutrition, moisture, elasticity and cooling effect on the skin.
- · Pearl powder with natural skin purification capabilities helps maintain clean skin.
- The water-soluble type premium eye patch maximizes freshness and makes the skin around the eyes brighter and livelier.