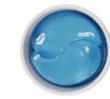

#### **GOLD DIAMOND**

II · STEP

| Standard   | Eye patch 60 sheets (30 applications), Brightening |
|------------|----------------------------------------------------|
|            | nutrient eye cream 30ml                            |
| Min, order | 10,000EA                                           |

#### Characteristics

#### I-Step I Brightening Essence Gel Eye Patch

Gold and diamond ingredients help maintain bright, elastic, high-quality skin, and rich natural ingredients including seaweed, citrus Unshiu peel extract, green tea, soybean phytoplacenta extract, pomegranate extract, aloe, collagen and rose extract will supply nutrients and moisture to the skin helping it maintain brightness, cleanness and softness. II-Step I Lifting Yang—Tul Oil Eye Solution

With "niacinamide," an excellent whitening ingredient helps improve whitening and maintains a lively skin tone. By providing enough nutrition to the skin, it makes the skin moisturized, more flexible and smoother, and maintains the skin clear and bright.