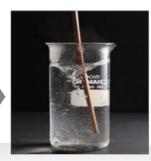

#### THE WORLD'S FIRST 4TH GENERATION NATURAL PACK

- The natural pack developed with new high-tech polymer technology is a water-soluble essence made by condensing and gelling natural essence components
- (a) When applied to the skin, the natural nutrients are absorbed into the skin and becomes thinner over time.
- What can prove such is that when the pack is placed in water above 80°C and stirred, the pack will melt with the water.
- [3] Issues of moisture, nutrition, cooling and elasticity are solved at once, making the skin moist, soft and elastic in a short time.

Place a used mask pack in hot water.

Mask pack decomposes by hot water and turns into essence!

30MINUTES LATER