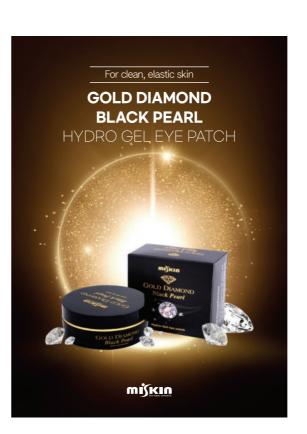

# GOLD DIA BLACK PEARL

HYDRO GEL EYE PATCH

| Standard   | 60 sheets<br>(30 applications) |
|------------|--------------------------------|
| Min, order | 10,000EA                       |

#### Characteristics

- · Gold and black pearl powder components make the skin bright, clean and elastic.
- The combination of natural ingredients including seaweed, green tea, aloe, rose extract, pomegranate and tangerine peel extract supply sufficient nutrition, moisture and elasticity to make the skin more flexible and moister.
- ·The water-soluble, eco-friendly gel sheet pack offers freshness and makes the skin livelier.