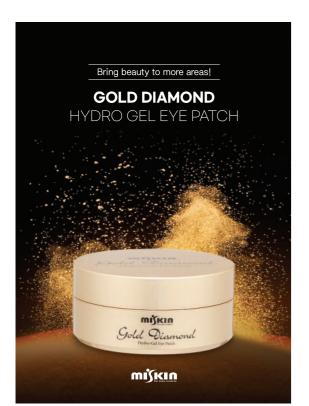

#### **GOLD DIAMOND**

II · STEP

| Standard   | Eye patch 60 sheets (30 applications), Brightening |
|------------|----------------------------------------------------|
|            | nutrient eye cream 30ml                            |
| Min, order | 10,000EA                                           |

#### Characteristics

#### I-Step I Brightening Essence Gel Eye Patch

Gold and diamond ingredients help maintain bright, elastic, high-quality skin, and rich natural ingredients including seaweed, citrus Unshiu peel extract, green tea, soybean phytoplacenta extract, pomegranate extract, aloe, collagen and rose extract will supply nutrients and moisture to the skin helping it maintain brightness, cleanness and softness. II-Step I Lifting Yang—Tul Oil Eye Solution

With "niacinamide," an excellent whitening ingredient helps improve whitening and maintains a lively skin tone. By providing enough nutrition to the skin, it makes the skin moisturized, more flexible and smoother, and maintains the skin clear and bright.