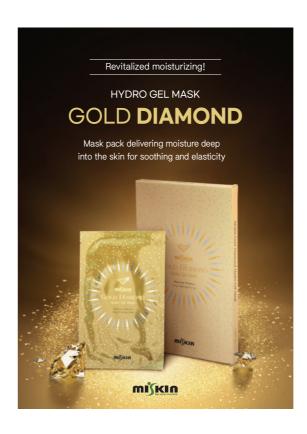

# **GOLD DIAMOND**

HYDRO GEL MASK

| Standard   | Standard            |
|------------|---------------------|
|            | 8 individual sheets |
| Min, order | 5,000SET            |
| Min, order | 5,000SET            |

#### Characteristics

- · Luxurious skin shining like gold and diamond
- · Maintain moisture, freshness and rich skin tone
- · High quality Gold Diamond management program
- · Excellent adhesion, fit and softness
- · Water-soluble essence gel pack developed with new advanced technology
- $\cdot$  Delivers nutrition, moisturizing, cooling, elasticity, lifting and brightening effect

# **GOLD DIAMOND**

HYDRO GEL MASK (水光)

| Standard   | Standard            |
|------------|---------------------|
|            | 5 individual sheets |
| Min, order | 10,000SET           |

#### Characteristics

- · Colloidal gold and diamond powder components make the skin clear and bright,
- · Combination of vegetable ingredients including tangerine peel extract, brown algae extract, pomegranate extract and chamomile supplies nutrition, moisture, elasticity, lifting
- · Pearl powder, collagen and ubiquinone (Coenzyme Q-10), which are good for skin care, maintain a rich and elastic skin.
- ·The water-soluble, eco-friendly gel sheet pack makes the skin fresh, and makes the

# **GOLD DIAMOND**

HYDRO GEL MASK

| Standard   | Standard<br>5 individual sheets |
|------------|---------------------------------|
| Min, order | 10,000SET                       |

#### Characteristics

- · Gold and diamond components promote skin metabolism and keep the skin fresh by supplying sufficient moisture and nutrients to protect sensitive skin while moisturize and
- · In addition, it adds freshness through the combination of natural ingredients including seaweed extract, and aloe extracts, and delivers cooling, nutrition, moisture and elasticity to make the skin more beautiful.
- · Condenses the essence components, adheres strongly to the skin and delivers moisture deep into the skin, giving soothing and elastic effect. It is a mask where one can feel that the essence of the water-soluble pack is getting thinner over time.