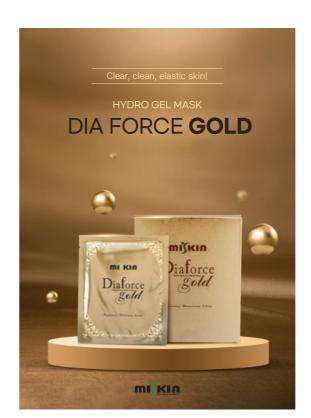

#### **DIA FORCE GOLD** HYDRO GEL MASK

| Standard   | Standard 5 individual sheets |
|------------|------------------------------|
| Min. order | 10,000SET                    |

#### Characteristics

- · Gold and diamond components improve the clarity and brightness of the skin, making it
- ·With the combination of natural ingredients including seaweed, green tea, aloe extract, collagen and rose extract, more nutrition, moisture and elasticity are delivered to the skin.
- · Pearl powder, good for skin care, helps maintain clean skin.
- · The premium mask maximizing the freshness from the water-soluble, eco-friendly sheet pack will make the skin brighter and livelier.