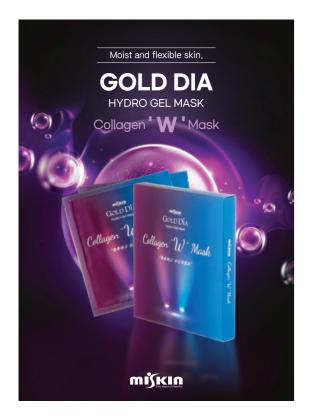

#### **GOLD DIA** HYDRO GEL MASK (Collagen "W" Mask)

| Standard   | Standard<br>5 individual sheets |
|------------|---------------------------------|
| Min, order | 10,000SET                       |

#### Characteristics

- · Gold, diamond and pearl components make the skin clear and clean.
- · In particular, nutrition supplied by soybean phytoplacenta extract and collagen extract maintain rich and elastic skin.
- · The combination of natural ingredients including brown algae extract, green tea, aloe, pomegranate and tangerine peel extract deliver nutrition, moisture, elasticity and cooling effects at once.
- · The premium mask with maximized fresh feel from the water-soluble, eco-friendly sheet pack makes the skin brighter and livelier