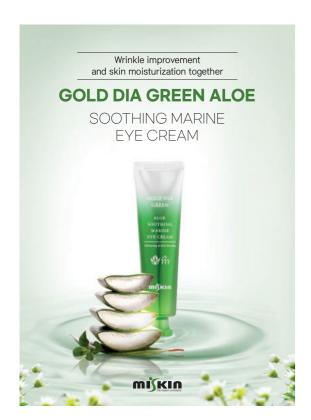

#### **GOLD DIA GREEN ALOE**

SOOTHING MARINE EYE CREAM

| Standard   | 1EA 30ml |
|------------|----------|
| Min, order | 10,000EA |

#### Characteristics

- · Supplies collagen to the skin around the eyes for greater moisturizing effect, and makes the skin elastic and soft.
- With adenosine, which improves wrinkles, it penetrates deep into the lower layer of the skin, makes the skin around the eyes elastic, improves wrinkles, and improves dark circles and eye bags.