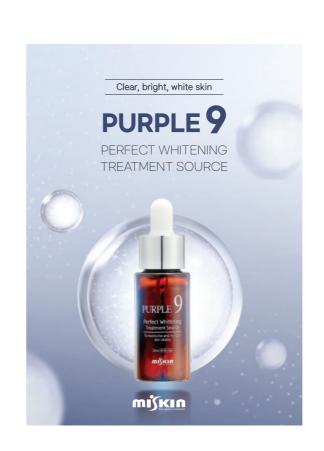

# PURPLE 9

PERFECT WHITENING TREATMENT SOURCE

Spoid Container

#### Characteristics

- With niacinamide, a raw material that is excellent for whitening, it helps to improve whitening and maintains a bright and clean skin tone.
- · With the combination of aloe extract, green tea extract, rose extract and caviar extract, along with natural essence components, it supplies sufficient nutrition, moisture and elasticity to make the skin making it lively and clean. It also contains collagen, vitamins and mineral oils to keep the skin beautiful and moist.

#### Characteristics

- · With niacinamide, a raw material that is excellent for whitening, it helps to improve whitening and maintains a bright and clean skin tone.
- · With the combination of aloe extract, green tea extract, rose extract and caviar extract, along with natural essence components, it supplies sufficient nutrition, moisture and elasticity to make the skin making it lively and clean. It also contains collagen, vitamins and mineral oils to keep the skin beautiful and moist,