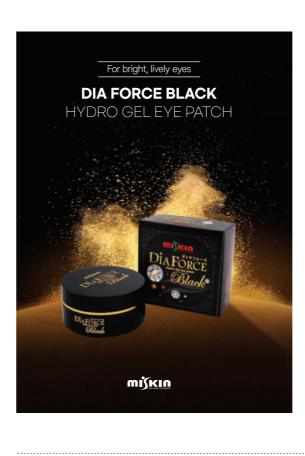

#### DIA FORCE BLACK

HYDRO GEL EYE PATCH

| Standard   | 60 sheets         |
|------------|-------------------|
|            | (30 applications) |
| Min, order | 10,000EA          |

#### Characteristics

Black pearl power component makes the skin bright, clean and elastic.

- The combination of natural ingredients including seaweed, green tea, aloe, rose extract, pomegranate and tangerine peel extract, supplies sufficient nutrition, moisture and elasticity to the skin, making it soft and moist.
- The premium eye patch made with water-soluble, eco-friendly sheet pack maximizing freshness creates brighter and livelier skin around the eyes.