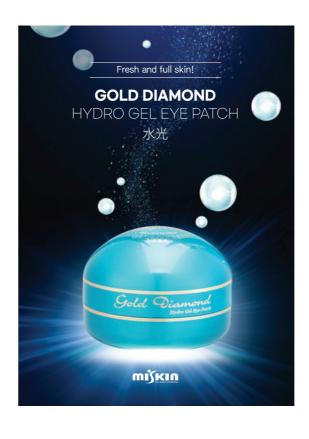

#### **GOLD DIAMOND**

II · STEP

| Standard   | Eye patch 60 sheets (30 applications), Brightening |
|------------|----------------------------------------------------|
|            | nutrient eye cream 30ml                            |
| Min, order | 10,000EA                                           |

#### Characteristics

#### I-Step I Brightening Essence Gel Eye Patch

Gold and diamond ingredients help maintain bright, elastic, high-quality skin, and rich natural ingredients including seaweed, citrus Unshiu peel extract, green tea, soybean phytoplacenta extract, pomegranate extract, aloe, collagen and rose extract will supply nutrients and moisture to the skin helping it maintain brightness, cleanness and softness. II-Step I Lifting Yang—Tul Oil Eye Solution

With "niacinamide," an excellent whitening ingredient helps improve whitening and maintains a lively skin tone. By providing enough nutrition to the skin, it makes the skin moisturized, more flexible and smoother, and maintains the skin clear and bright.