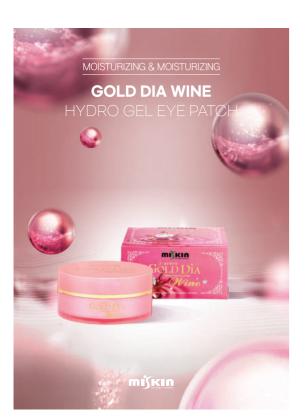

# **GOLD DIA WINE**

HYDRO GEL EYE PATCH

| Standard   | 60 sheets<br>(30 applications) |
|------------|--------------------------------|
| Min. order | 10,000EA                       |

#### Characteristics

- · Gold and diamond components promote skin metabolism and revitalize skin tissue, making skin clearer and more elastic.
- · In particular, wine extracts and collagen extracts provide rich and elastic skin, and natural ingredients such as seaweed, green tea, aloe, collagen extracts and rose water are mixed to further enhance the skin's nutritional, moisturizing, elasticity and cooling effects.
- · Pearl powder with natural skin purification capabilities helps maintain clean skin.
- · The water-soluble type premium eye patch maximizes freshness and makes the skin around the eyes brighter and livelier.