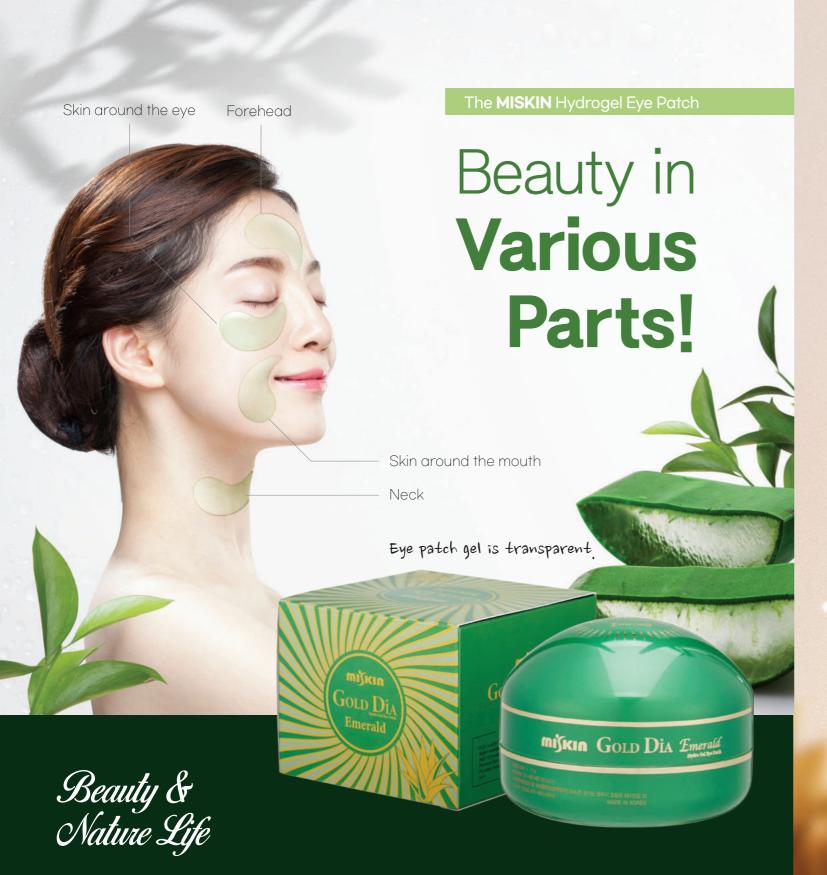

# GOLD DIA EMERALD

HYDRO GEL EYE PATCH

| Standard   | 60 sheets<br>(30 applications) |
|------------|--------------------------------|
| Min, order | 10,000EA                       |

#### Characteristics

- · Aloe component makes the skin clean and bright while stabilizing it, and vegetable components including tangerine peel extract, brown algae extract, aloe vera extract, pomegranate extract and chamomile supply nutrition, moisture, elasticity, lifting and cooling effect at once.
- · With components including pearl powder, collagen and ubiquinone (Coenzyme Q-10), which are good for skin care, it makes the skin gloss and elastic.
- · The water-soluble, eco-friendly gel sheet pack offers freshness and makes the skin livelier.