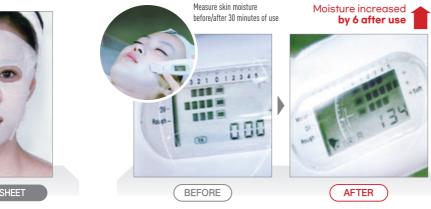

# Moisturizing test

MEASURE OF INCREASED MOISTURIZING PROPERTIES AFTER GEL MASK PACK USE

Eco-friendly pack features | 100% water-soluble product made with natural vingredients and special recipe

# Getting thinner over time 1 HOUR LATER 2 HOUR LATER **0.35m/m** (1/2)

### **CHANGES IN GEL PACK OVER TIME**

The water-soluble, eco-friendly eye patch delivers sufficient moisture, nutrition and freshness to the skin with natural plant-based essences, and as components are absorbed into the skin over time, one can feel the natural gel pack becoming thinner.