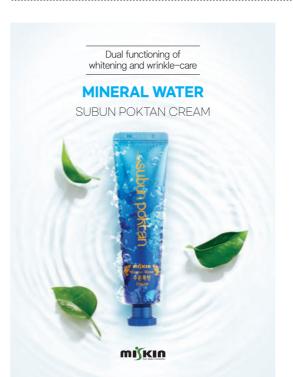

#### **MINERAL WATER** SUBUN POKTAN CREAM

| Standard   | 1EA 30ml |
|------------|----------|
| Min, order | 10,000EA |

#### Characteristics

- ·The scientific mixture of "seaweed, kelp extract and deep ocean water" prevents moisture evaporation and keeps the skin moist and smooth.
- · Gold, diamond and pearl components make clear and clean skin, while natural ingredients including green tea, aloe, pomegranate, and tangerine peel supply nutrition, moisture, elasticity and cooling making the skin lively and glossy.