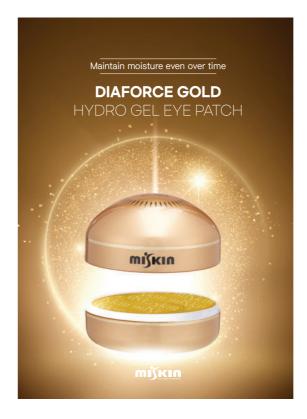

#### **DIAFORCE GOLD**

HYDRO GEL EYE PATCH

Rich nutrients to the skin around the eyes!

#### Characteristics

- · Gold and diamond components improve clarity and brightness of the skin, making it elastic.
- · With natural ingredients including seaweed, green tea, aloe extract, collagen and rose water, it provides greater nutrition, moisture and elasticity to the skin.