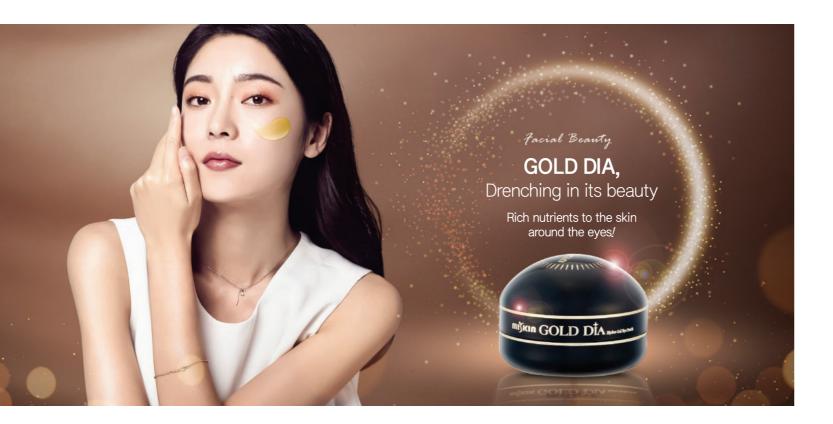

#### **GOLD DIA**

HYDRO GEL EYE PATCH

GOLD DIA, drenching in its beauty

#### Characteristics

- · Gold, diamond and pearl components make the skin clear and clean.
- · In particular, soybean phytoplacenta extract and collagen extract provide rich nutrients to maintain gloss
- · With natural ingredients including brown algae extract, green tea, aloe, pomegranate and tangerine peel extract, it supplies nutrition, moisture, elasticity and cooling effect to the skin s at once,
- · Water-soluble gel eye patch type maximizes freshness.