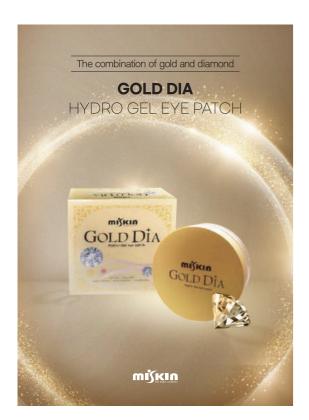

#### **GOLD DIA** HYDRO GEL EYE PATCH

| Standard   | 60 sheets<br>(30 applications) |
|------------|--------------------------------|
| Min. order | 10,000EA                       |

#### Characteristics

- · Gold, diamond and pearl components make the skin clear and clean.
- · In particular, soybean phytoplacenta extract and collagen extract provide rich nutrients to maintain gloss and elastic skin.
- · With natural ingredients including brown algae extract, green tea, aloe, pomegranate and tangerine peel extract, it supplies nutrition, moisture, elasticity and cooling effect to the skin s at once.
- · Water-soluble gel eye patch type maximizes freshness.