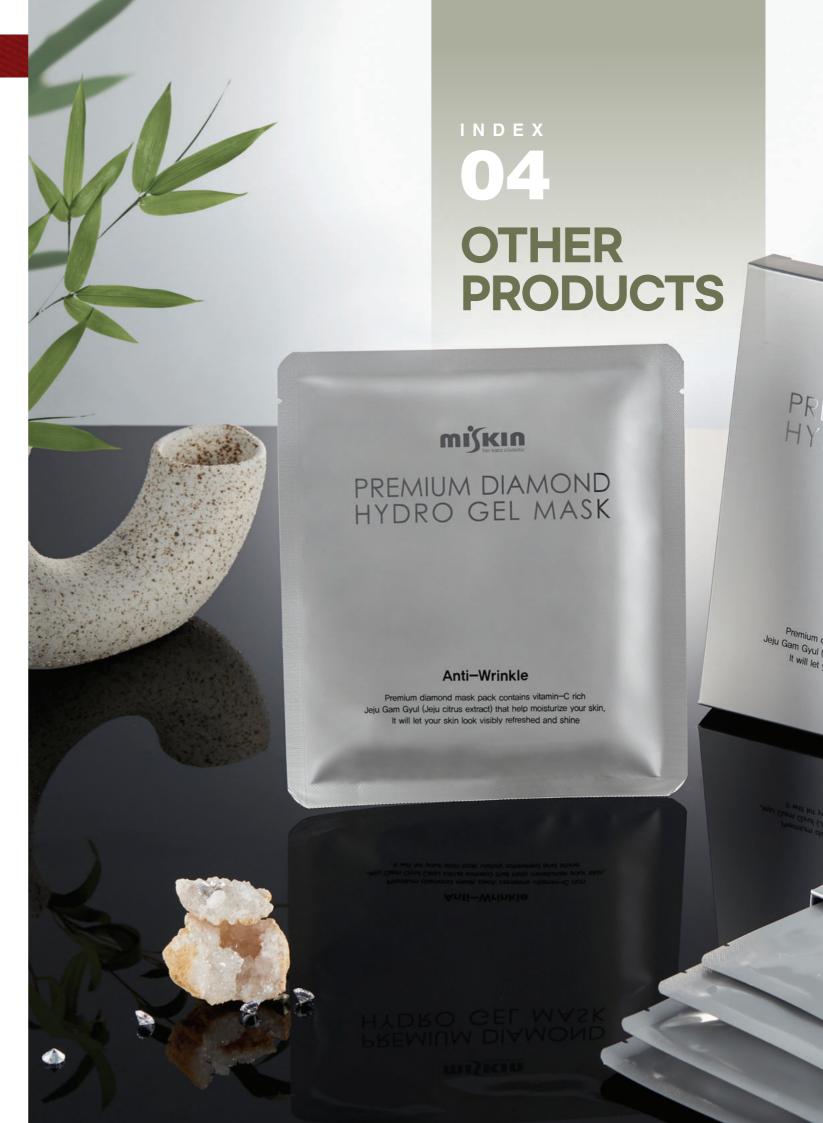

#### **PREMIUM DIAMOND** HYDRO GEL MASK

| Standard   | Standard            |
|------------|---------------------|
|            | 5 individual sheets |
| Min, order | 10,000SET           |

#### Characteristics

- · In pursuit of beauty, the legendary beauties of the Queens of Mughal from ancient India maintained their beauty by mixing diamond powder, which is excellent for skin elasticity, brightening and waste removal, with plant extracts, and this formula is still very useful today and widely used for skin peeling and various laser treatments.
- · Contains vitamin C-rich Jeju tangerine peel extract and green tea, aloe, hyluronic acid and collagen to make the skin brighter and more elastic.
- · Contains seaweed extract, green tea extract, aloe extract, rose water, tangerine extract and collagen which are eco-friendly pure plants nourishing, moisturizing and making fatigued skin bright and beautiful.

#### **OTHER PRODUCTS** 04

Wide variety of other products

# Various hydrogel masks (neck, eye zone, mask, peeling towel, etc.)