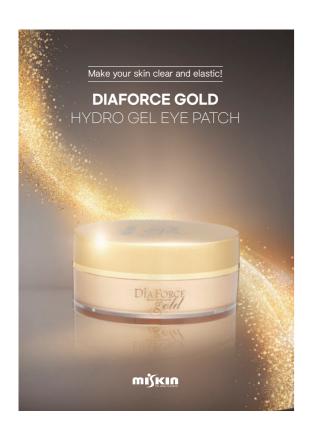

#### **DIAFORCE GOLD**

HYDRO GEL EYE PATCH

Rich nutrients to the skin around the eyes!

#### Characteristics

- · Gold and diamond components improve clarity and brightness of the skin, making it elastic.
- · With natural ingredients including seaweed, green tea, aloe extract, collagen and rose water, it provides greater nutrition, moisture and elasticity to the skin.

# Gold Diamond Hydro gel eye patch

Bright and lively skin around the eye, made with Miskin Eye Patch! Gold and diamond components help develop bright and elastic skin.

**BRIGHTENING · MOISTURING · LIFTING** Moisture, flexible, nutrition, elasticity, lifting at once!