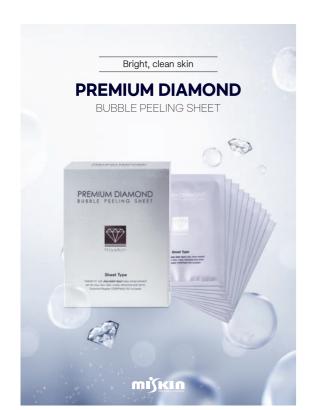

#### **PREMIUM DIAMOND**

**BUBBLE PEELING SHEET** 

| Standard   | Standard<br>10 individual sheets |
|------------|----------------------------------|
| Min, order | 20,000SET                        |

- In pursuit of beauty, the legendary beauties of ancient India, Mughal queens maintained their beauty with the technique from "Ayurveda" which delivers skin elasticity, brightening and waste removal with diamond powder and plant extracts. Even today, diamonds are still very useful and widely used in skin peeling and various laser treatments.
- · Diamond powder combined with foam ingredients minimize skin irritation, helping to gently decompose and remove dead skin cells, sebum and waste.
- · Vitamin C-rich Jeju tangerine peel extract and green tea, aloe, hyluronic acid and collagen to make the skin brighter and more elastic.