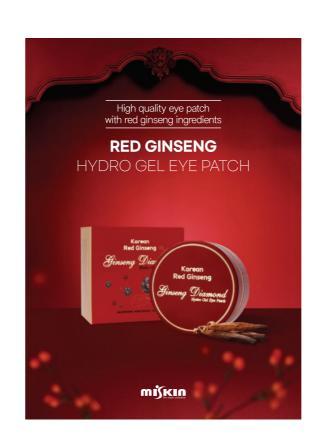

#### **RED GINSENG**

HYDRO GEL EYE PATCH

| Standard   | 60 sheets<br>(30 applications) |
|------------|--------------------------------|
| Min. order | 10,000EA                       |

#### Characteristics

- · Saponin, a physiological active ingredient found in red ginseng, is produced high concentration vitalizing skin tissues to and make the skin lively and elastic.
- · In particular, adenosine, a certified wrinkle-improving ingredient, along with excellent beauty ingredients from red ginseng, further promote eye wrinkle care such as dead skin keratosis, and diamond components keep skin brighter.
- · In addition, the gel-type high-quality patch sufficiently supplies the skin with excellent beauty ingredients including seaweed, green tea, aloe and collagen and for the supply of nutrition, moisture, cooling and elasticity at once.