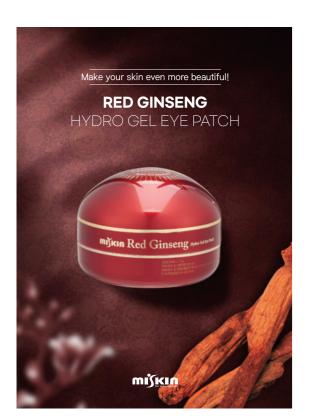

#### **RED GINSENG**

HYDRO GEL EYE PATCH

| Standard   | 60 sheets<br>(30 applications) |
|------------|--------------------------------|
| Min. order | 10,000EA                       |

#### Characteristics

- · Saponin, a physiological active ingredient found in red ginseng, is produced high concentration vitalizing skin tissues to and make the skin lively and elastic.
- · In particular, adenosine, a certified wrinkle-improving ingredient, along with excellent beauty ingredients from red ginseng, further promote eye wrinkle care such as dead skin keratosis, and diamond components keep skin brighter.
- · In addition, the gel-type high-quality patch sufficiently supplies the skin with excellent beauty ingredients including seaweed, green tea, aloe and collagen and for the supply of nutrition, moisture, cooling and elasticity at once.