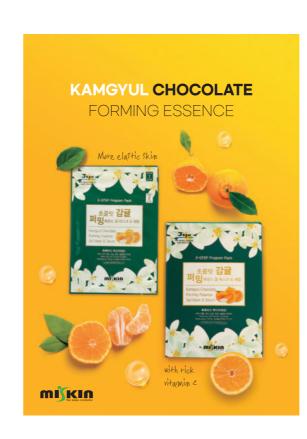

#### KAMGYUL CHOCOLATE

FORMING ESSENCE (Gel Mask & Serum)

| Standard   | 5 individually packaged<br>sheets + 4ml ampoule |
|------------|-------------------------------------------------|
| Min. order | 10,000SET                                       |

#### Characteristics

#### I · Step Lifting Solution

- · Reduces pores on relaxed skin and strengthens skin elasticity.
- · Maintains skin balance through strong lifting to create fresh and elastic skin.

#### II · Step Brightening Solution

- The multifunctional pack that delivers sleep, mental and physical stability and comfort by with the combination of chamomile, lavender, and ylang ylang as well as aromatic aromatherapy for sleep.
- · By supplying sufficient nutrition to the skin, it makes the skin moist, but it also makes it flexible and smooth, while keeping it clear and bright.