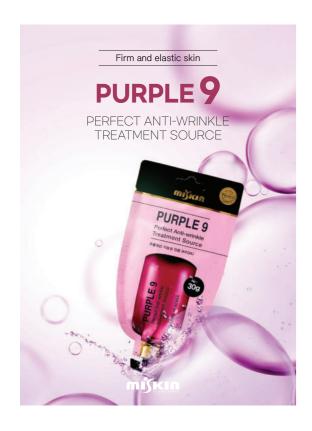

#### PURPLE 9

PERFECT ANTI-WRINKLE
TREATMENT SOURCE

Spoid Container

#### Characteristics

- · With adenosine, a raw material that is excellent for wrinkle improvement, it helps improve wrinkles and maintain a lively skin tone,
- The combination of sophora root extract, aloe extract, green tea extract and rose extract, along with natural essence components supply sufficient nutrition, moisture and elasticity to make the skin more moist and softer. It also contains caviar extract, squalene and mineral oil to keep the skin more elastic and beautiful,

#### Characteristics

- · With adenosine, a raw material that is excellent for wrinkle improvement, it helps improve wrinkles and maintain a lively skin tone.
- ·The combination of sophora root extract, aloe extract, green tea extract and rose extract, along with natural essence components supply sufficient nutrition, moisture and elasticity to make the skin more moist and softer. It also contains caviar extract, squalene and mineral oil to keep the skin more elastic and beautiful,