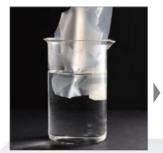

#### THE WORLD'S FIRST 4TH GENERATION NATURAL PACK

- The natural pack developed with new high-tech polymer technology is a water-soluble essence made by condensing and gelling natural essence components
- (a) When applied to the skin, the natural nutrients are absorbed into the skin and becomes thinner over time.
- What can prove such is that when the pack is placed in water above 80°C and stirred, the pack will melt with the water.
- [3] Issues of moisture, nutrition, cooling and elasticity are solved at once, making the skin moist, soft and elastic in a short time.

Place a used mask pack in hot water.

Mask pack decomposes by hot water and turns into essence!

30MINUTES LATER