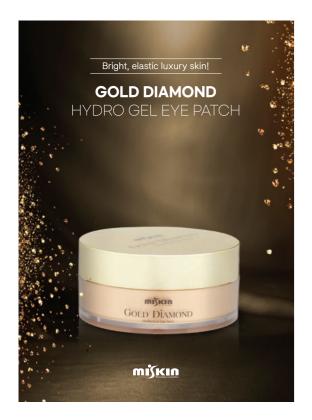

#### **GOLD DIAMOND**

HYDRO GEL EYE PATCH (水光)

| Standard   | 60 sheets         |
|------------|-------------------|
|            | (30 applications) |
| Min, order | 10,000EA          |

#### Characteristics

- · Colloidal Gold and diamond powder components make the skin clear and bright,
- · Vegetable ingredients including tangerine peel extract, brown algae extract, pomegranate extract and chamomile supply nutrition, moisture, elasticity, lifting and cooling at once.
- · Pearl powder, collagen and ubiquinone (Coenzyme Q-10), which are good for skin beauty, maintain a rich and elastic skin.
- · The water-soluble, eco-friendly gel sheet pack deliver a fresh feel while making the skin