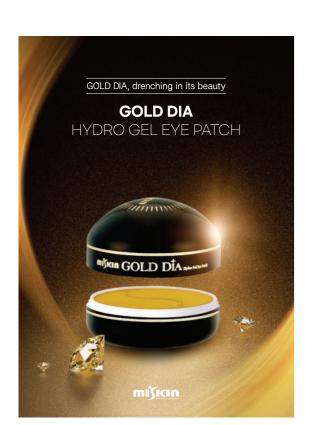

#### **GOLD DIA**

HYDRO GEL EYE PATCH

GOLD DIA, drenching in its beauty

#### Characteristics

- · Gold, diamond and pearl components make the skin clear and clean.
- · In particular, soybean phytoplacenta extract and collagen extract provide rich nutrients to maintain gloss
- · With natural ingredients including brown algae extract, green tea, aloe, pomegranate and tangerine peel extract, it supplies nutrition, moisture, elasticity and cooling effect to the skin s at once,
- · Water-soluble gel eye patch type maximizes freshness.