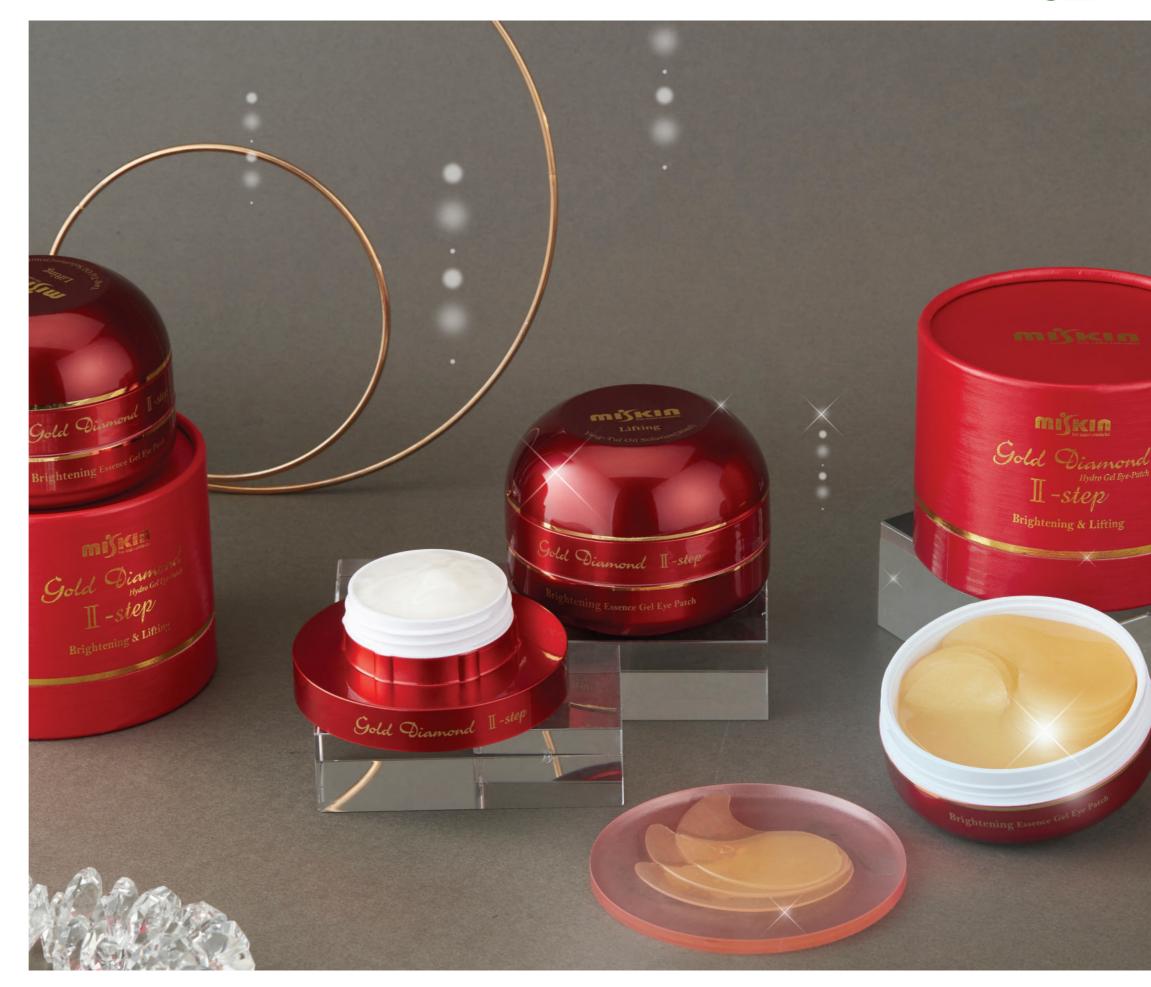

#### **GOLD DIAMOND**

II · STEP

| Standard   | Eye patch 60 sheets (30 applications), Brightening |
|------------|----------------------------------------------------|
|            | nutrient eye cream 30ml                            |
| Min, order | 10,000EA                                           |

#### Characteristics

#### I-Step I Brightening Essence Gel Eye Patch

Gold and diamond ingredients help maintain bright, elastic, high-quality skin, and rich natural ingredients including seaweed, citrus Unshiu peel extract, green tea, soybean phytoplacenta extract, pomegranate extract, aloe, collagen and rose extract will supply nutrients and moisture to the skin helping it maintain brightness, cleanness and softness. II-Step I Lifting Yang—Tul Oil Eye Solution

With "niacinamide," an excellent whitening ingredient helps improve whitening and maintains a lively skin tone. By providing enough nutrition to the skin, it makes the skin moisturized, more flexible and smoother, and maintains the skin clear and bright.