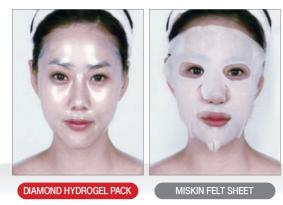

# Difference between gel pack and felt pack

#### ▶ GEL PACK VS FELT PACK TEST

[MISKIN GEL PACK VS, FELT PACK]

[MEASURING MOISTURE AFTER GEL MASK PACK USE]

[GEL MASK TEST SEEN WITH THERMAL IMAGING CAMERA]

Clinical test progress | Excellent adhesion, moisturizing and cooling (GEL MASK & GEL EYE PATCH)