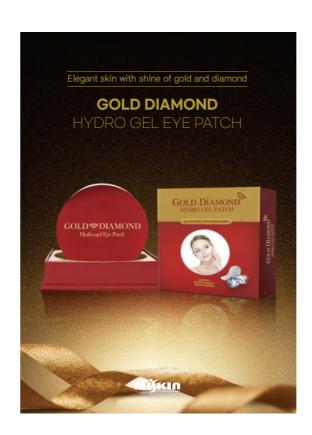

#### **GOLD DIAMOND**

HYDRO GEL EYE PATCH (水光)

| Standard   | 60 sheets         |
|------------|-------------------|
|            | (30 applications) |
| Min, order | 10,000EA          |

#### Characteristics

- · Colloidal Gold and diamond powder components make the skin clear and bright,
- · Vegetable ingredients including tangerine peel extract, brown algae extract, pomegranate extract and chamomile supply nutrition, moisture, elasticity, lifting and cooling at once.
- · Pearl powder, collagen and ubiquinone (Coenzyme Q-10), which are good for skin beauty, maintain a rich and elastic skin.
- · The water-soluble, eco-friendly gel sheet pack deliver a fresh feel while making the skin