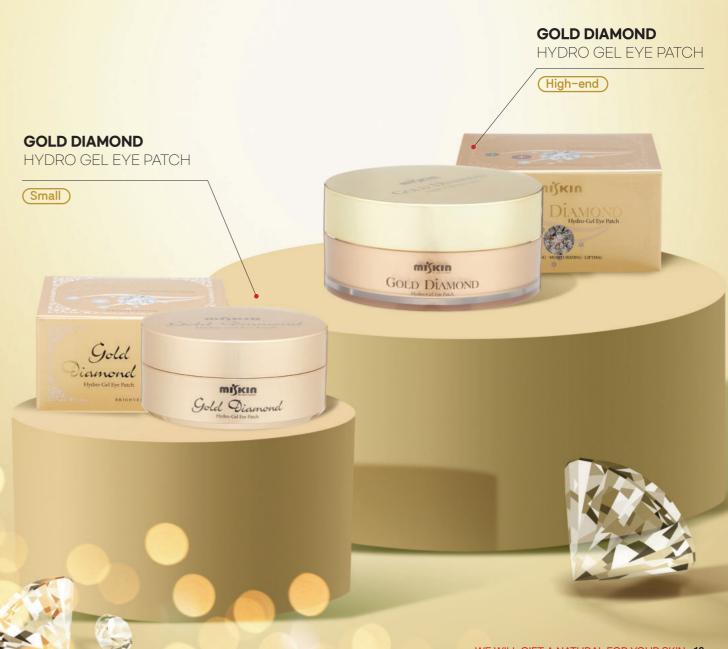

#### **GOLD DIAMOND**

HYDRO GEL EYE PATCH (High-end/Large)

| Standard   | 60 sheets<br>(30 applications) |
|------------|--------------------------------|
| Min, order | 10,000EA                       |

#### Characteristics

- · Gold and diamond components help develop bright and elastic skin.
- · Rich natural ingredients including seaweed, citrus Unshiu peel extract, green tea, soybean pytoplacenta extract, pomegranate extract, aloe, collagen and rose extract to help supply nutrients and moisture for elastic and gloss skin.
- · The water-soluble, eco-friendly hydro gel type with high concentration of premium essence allows one feel the patch getting thinner over time as the nutrients are absorbed into the skin.
- · Makes the skin around the eyes moist and flexible,

#### **GOLD DIAMOND**

HYDRO GEL EYE PATCH (Normal/Small)

| Standard   | 60 sheets<br>(30 applications) |
|------------|--------------------------------|
| Min, order | 10,000EA                       |

#### Characteristics

- · Gold and diamond components help develop bright and elastic skin.
- · Rich natural ingredients including seaweed, citrus Unshiu peel extract, green tea, soybean pytoplacenta extract, pomegranate extract, aloe, collagen and rose extract to help supply nutrients and moisture for elastic and gloss skin.
- ·The water-soluble, eco-friendly hydro gel type with high concentration of premium essence allows one feel the patch getting thinner over time as the nutrients are absorbed into the skin.
- · Makes the skin around the eyes moist and flexible,